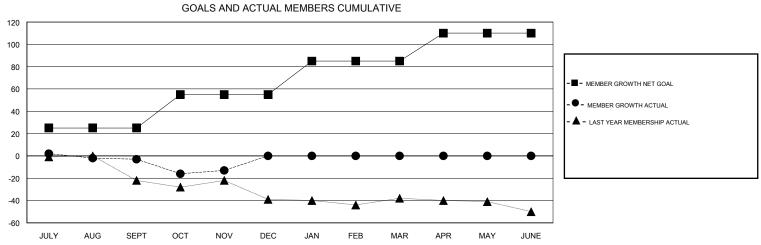

## District 27 C1

GMT: LOCATION WISCONSIN GMT CA

| <b>U</b>      |               |             |               |                       |                           |                         | 51111 G/1                                          |  |
|---------------|---------------|-------------|---------------|-----------------------|---------------------------|-------------------------|----------------------------------------------------|--|
| Clubs         |               |             |               | Members               |                           |                         |                                                    |  |
|               | RESULTS FOR   | R 2019-2020 |               | RESULTS FOR 2019-2020 |                           |                         |                                                    |  |
| QUARTER       | NEW CLUB GOAL | NEW CLUBS   | DROPPED CLUBS | QUARTER               | MEMBER GROWTH NET<br>GOAL | MEMBER GROWTH<br>ACTUAL | DROPPED<br>MEMBERS ACTUAL<br>(including transfers) |  |
| JULY/AUG/SEPT | 1             | 0           | 0             | JULY/AUG/SEPT         | 25                        | 20                      | 22                                                 |  |
| OCT/NOV/DEC   | 0             | 0           | 0             | OCT/NOV/DEC           | 30                        | 15                      | 25                                                 |  |
| JAN/FEB/MAR   | 0             | 0           | 0             | JAN/FEB/MAR           | 30                        | 0                       | 0                                                  |  |
| APR/MAY/JUNE  | 0             | 0           | 0             | APR/MAY/JUNE          | 25                        | 0                       | 0                                                  |  |